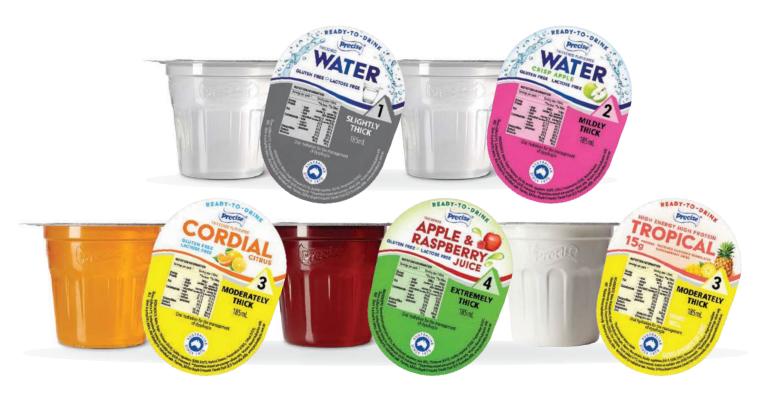

# READY-TO-DRINK

The Precise Ready-To-Drink Thickened Beverages are a convenient way to assist people with dysphagia in managing their hydration levels.

Bursting with flavour and no aftertaste, the cups are available in a variety of flavours for you to choose.

#### SUITABLE FOR USE WITH IDDSI FRAMEWORK

PACK SIZE: 12 x 185mL SHELF LIFE: 12 months#

THICKENED

PACK SIZE: 12 x 185mL SHELF LIFE: 9 months

THICKENED

LIME

CITRUS

RASPBERRY

LEMON

PACK SIZE: 12 x 185mL SHELF LIFE: 12 months

THICKENED

#### **HIGH ENERGY HIGH PROTEIN**

PACK SIZE: 12 x 185mL SHELF LIFE: 9 months

PACK SIZE: 12 x 175mL SHELF LIFE: 9 months