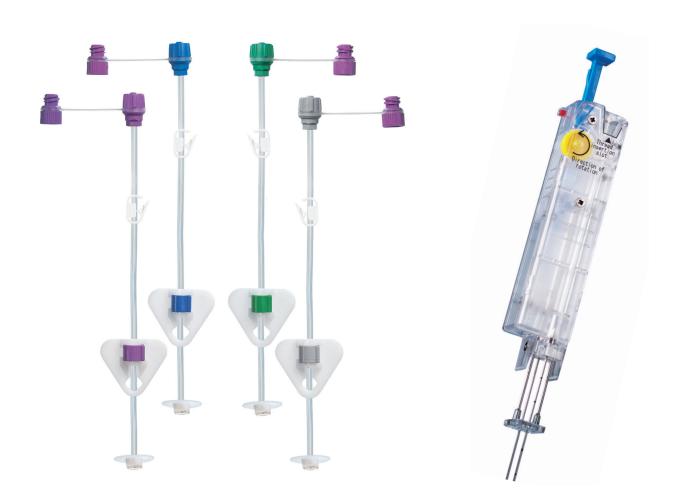

## Accessories -Enteral Giving Sets

Extension for Giving Sets, ENFit

To extend the length of a Giving Set by 100 cm

Freka Dual Port Connection

To connect two Giving Sets in parallel

Freka Cone Adapter, ENFit

Adapter for connection of a female ENFit connector with a Funnel feeding tube.

|                            | Sales unit | Artno.  |
|----------------------------|------------|---------|
| Extension for Giving Sets  | 30 x 1     | 7755693 |
| Freka Dual Port Connection | 10 x 1     | 7981838 |
| Freka Cone Adapter, ENFit  | 15 x 1     | 7751562 |