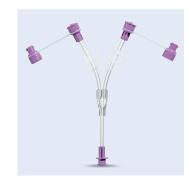

## Accessories -Enteral Giving Sets

Extension for Giving Sets, ENFit

To extend the length of a Giving Set by 100 cm

Freka Dual Port Connection

To connect two Giving Sets in parallel

Freka Cone Adapter, ENFit

Adapter for connection of a female ENFit connector with a Funnel feeding tube.

|                            | Sales unit | Artno.  |
|----------------------------|------------|---------|
| Extension for Giving Sets  | 30 x 1     | 7755693 |
| Freka Dual Port Connection | 10 x 1     | 7981838 |
| Freka Cone Adapter, ENFit  | 15 x 1     | 7751562 |