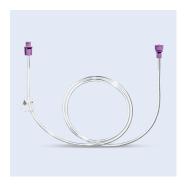

## Accessories -Enteral Giving Sets

Extension for Giving Sets, ENFit

To extend the length of a Giving Set by 100 cm

Freka Dual Port Connection

To connect two Giving Sets in parallel

Freka Cone Adapter, ENFit

Adapter for connection of a female ENFit connector with a Funnel feeding tube.

|                            | Sales unit | Artno.  |
|----------------------------|------------|---------|
| Extension for Giving Sets  | 30 x 1     | 7755693 |
| Freka Dual Port Connection | 10 x 1     | 7981838 |
| Freka Cone Adapter, ENFit  | 15 x 1     | 7751562 |